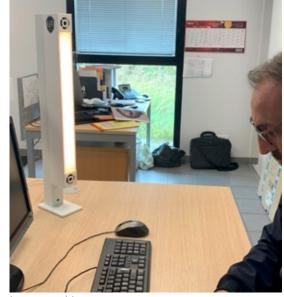

## **SUP'AIR** take it with you everywhere!

on vacation

at the hotel in a meeting

at home in co-working