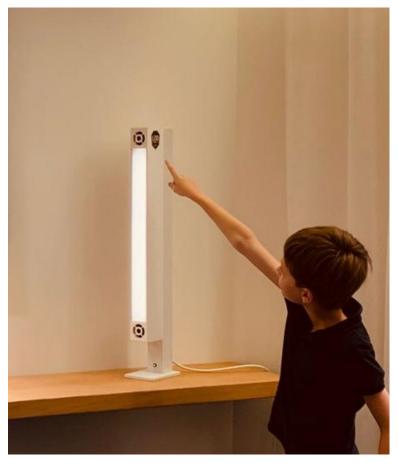

## **SUP'AIR** take it with you everywhere!

on vacation

at the hotel in a meeting

at home in co-working

## Disinfects the air from $15 to 30m^2$

Customizable

in a meeting

on journeys - SUP'AIR PLUS

at the office