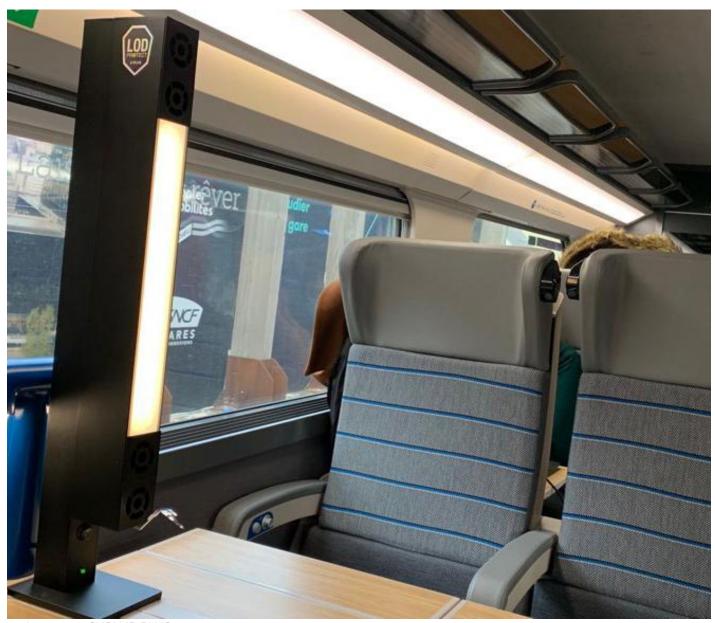

## **SUP'AIR** take it with you everywhere!

on vacation

at the hotel in a meeting

at home in co-working

## Disinfects the air from $15 to 30m^2$

Customizable

in a meeting

on journeys - SUP'AIR PLUS

at the office