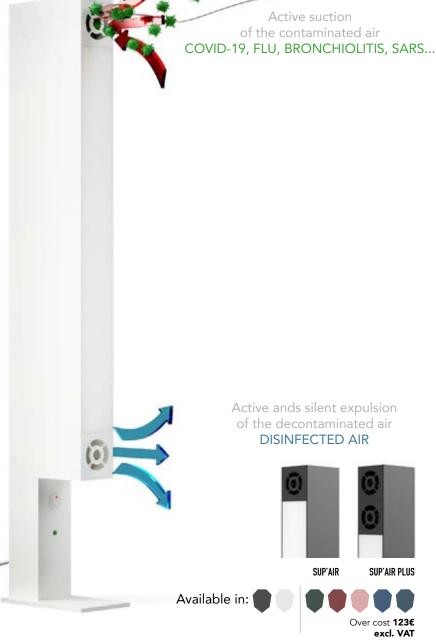

• NO FILTER!

Active ands silent expulsion of the decontaminated air **DISINFECTED AIR** 

Active suction

SUP'AIR PLUS

excl. VAT

SUP'AIR

#### **VERSIONS**

|  | REFERENCES   | HEIGHT | DISINFECTION EFFICIENCY    | ACTIVE SYSTEM SILENCER | LIFETIME                   | FILTER | TARIFS             |
|--|--------------|--------|----------------------------|------------------------|----------------------------|--------|--------------------|
|  | SUP'AIR      | 777 mm | <b>15m² x 3m</b> in 60min. | 15,4dB                 | 15 000h LOD<br>50 000h LED | NO     | 977€<br>excl. VAT  |
|  | SUP'AIR PLUS | 777 mm | <b>30m² x 3m</b> in 60min. | 25,4dB                 | 15 000h LOD<br>50 000h LED | NO     | 1177€<br>excl. VAT |