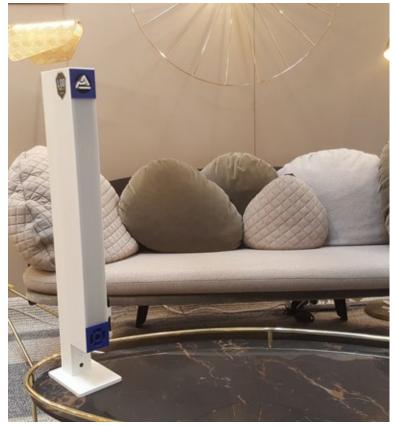

## SUP'AIR

### Tested in a P3/P4 laboratory

#### PLUG. DISINFECT AND PROTECT

- Bring SUP'AIR everywhere you go. It's small, simple, effective and easy to use.
- Easily transportable, weighs less than 3kg.
- Eliminates 99% of viruses and bacteria present in the air.
- Make less noise than an air conditioner (30dB versus LOD's 25dB).