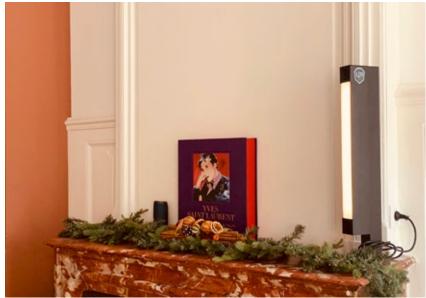

## SUP'AIR

#### PLUG. DISINFECT AND PROTECT

- Bring SUP'AIR everywhere you go. It's small, simple, effective and easy to use.
- Easily transportable, weighs less than 3kg.
- Eliminates 99% of viruses and bacteria present in the air.
- Make less noise than an air conditioner (30dB versus LOD's 25dB).

• NO FILTER!

Active ands silent expulsion of the decontaminated air **DISINFECTED AIR** 

Active suction

SUP'AIR PLUS

excl. VAT

SUP'AIR