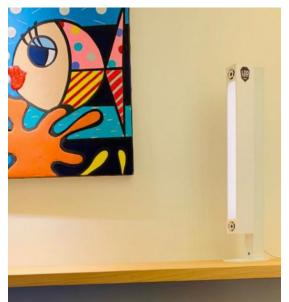

## SUP'AIR

#### PLUG. DISINFECT AND PROTECT

- Bring SUP'AIR everywhere you go. It's small, simple, effective and easy to use.
- Easily transportable, weighs less than 3kg.
- Eliminates 99% of viruses and bacteria present in the air.
- Make less noise than an air conditioner (30dB versus LOD's 25dB).

• NO FILTER!

Active ands silent expulsion of the decontaminated air **DISINFECTED AIR** 

Active suction

SUP'AIR PLUS

excl. VAT

SUP'AIR