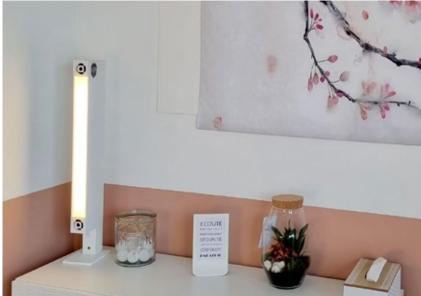

## SUP'AIR

#### PLUG. DISINFECT AND PROTECT

- Bring SUP'AIR everywhere you go. It's small, simple, effective and easy to use.
- Easily transportable, weighs less than 3kg.
- Eliminates 99% of viruses and bacteria present in the air.
- Make less noise than an air conditioner (30dB versus LOD's 25dB).

• NO FILTER!

Active ands silent expulsion of the decontaminated air **DISINFECTED AIR** 

Active suction

SUP'AIR PLUS

excl. VAT

SUP'AIR