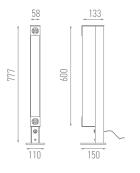

#### **VERSIONS**

|  | REFERENCES   | HEIGHT | DISINFECTION EFFICIENCY    | ACTIVE SYSTEM SILENCER | LIFETIME                   | FILTER | TARIFS             |
|--|--------------|--------|----------------------------|------------------------|----------------------------|--------|--------------------|
|  | SUP'AIR      | 777 mm | <b>15m² x 3m</b> in 60min. | 15,4dB                 | 15 000h LOD<br>50 000h LED | NO     | 977€<br>excl. VAT  |
|  | SUP'AIR PLUS | 777 mm | <b>30m² x 3m</b> in 60min. | 25,4dB                 | 15 000h LOD<br>50 000h LED | NO     | 1177€<br>excl. VAT |